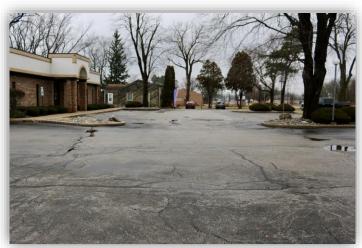

#### **PROPERTY OVERVIEW**

Office/Retail/Financial Institution building available on Dixie Highway in Bridgeport Township just south of King Road. Great visibility, with plenty of parking on a busy road with three drive-thru lanes and plenty of parking.

### **PROPERTY HIGHLIGHTS**

- + Access: Ingress and egress Dixie Highway
- + Large rear parking lot, parking on side, and in front of, building
- Multiple closed-door offices and conference rooms
- + Finished basement
- + # of Drive-Thru Lanes: 3