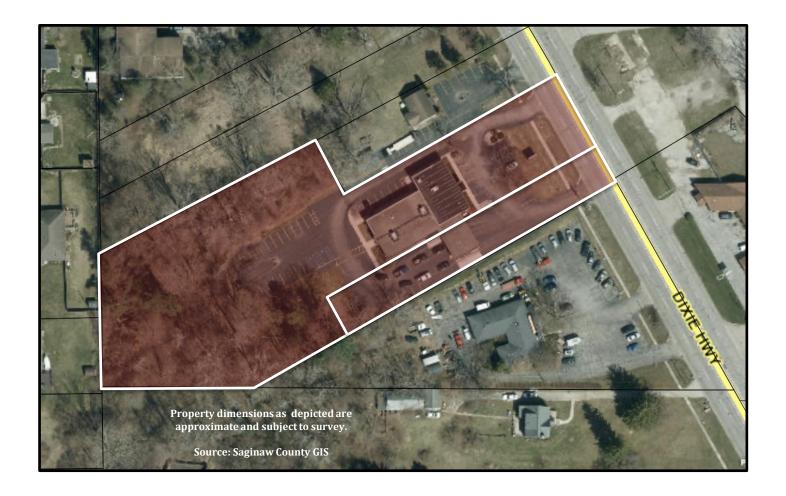

+ Available Space: 6,523 SF

+ Lot Size: 1.61 acres

+ 2023 SEV: \$333,400

+ Annual Taxes: \$13,442

+ Sale Price: \$350,000

+ Year Built: 1981

+ Zoning: C-1 Traditional Commercial

+ Parcel Numbers: 09-11-5-09-2017-000 & 09-11-5-09-2051-000

### **AERIAL MAP**