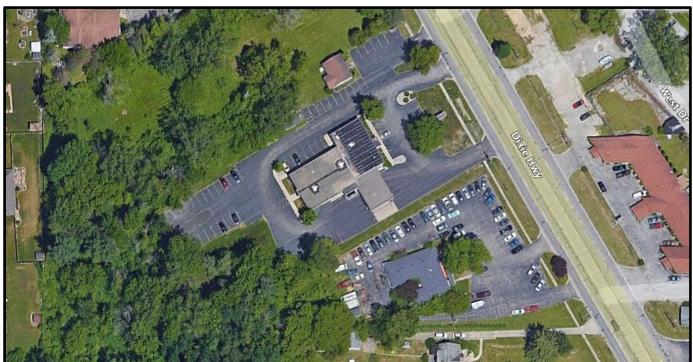

#### **PROPERTY OVERVIEW**

Office/Retail/Financial Institution building available on Dixie Highway in Bridgeport Township just south of King Road. Great visibility, with plenty of parking on a busy road with three drive-thru lanes and plenty of parking.

### **AERIAL MAP**

### **PROPERTY HIGHLIGHTS**

- + Access: Ingress and egress Dixie Highway
- + Large rear parking lot, parking on side, and in front of, building
- Multiple closed-door offices and conference rooms
- + Finished basement
- + # of Drive-Thru Lanes: 3