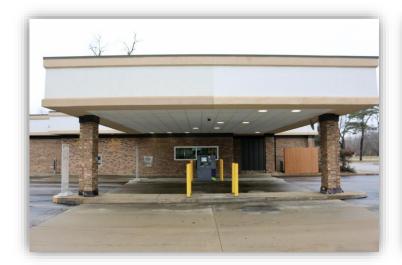

#### **PROPERTY OVERVIEW**

Office/Retail/Financial Institution building available on Dixie Highway in Bridgeport Township just south of King Road. Great visibility, with plenty of parking on a busy road with three drive-thru lanes and plenty of parking.

### **PROPERTY HIGHLIGHTS**

- + Access: Ingress and egress Dixie Highway
- + Large rear parking lot, parking on side, and in front of, building
- Multiple closed-door offices and conference rooms
- + Finished basement
- + # of Drive-Thru Lanes: 3