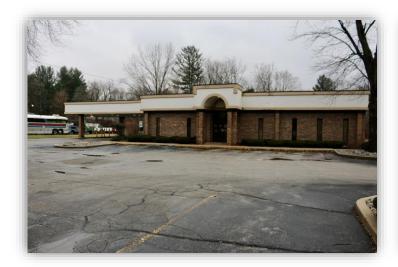

#### **PROPERTY OVERVIEW**

Office/Retail/Financial Institution building available on Dixie Highway in Bridgeport Township just south of King Road. Great visibility, with plenty of parking on a busy road with three drive-thru lanes and plenty of parking.

### **PROPERTY HIGHLIGHTS**

- + Access: Ingress and egress Dixie Highway
- + Large rear parking lot, parking on side, and in front of, building
- Multiple closed-door offices and conference rooms
- + Finished basement
- + # of Drive-Thru Lanes: 3