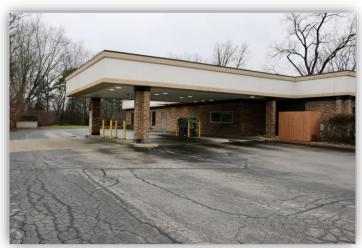

#### **PROPERTY OVERVIEW**

Office/Retail/Financial Institution building available on Dixie Highway in Bridgeport Township just south of King Road. Great visibility, with plenty of parking on a busy road with three drive-thru lanes and plenty of parking.

### **PROPERTY HIGHLIGHTS**

- + Access: Ingress and egress Dixie Highway
- + Large rear parking lot, parking on side, and in front of, building
- Multiple closed-door offices and conference rooms
- + Finished basement
- + # of Drive-Thru Lanes: 3