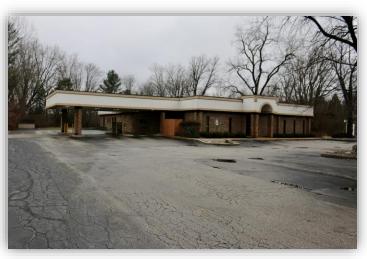

#### **PROPERTY OVERVIEW**

Office/Retail/Financial Institution building available on Dixie Highway in Bridgeport Township just south of King Road. Great visibility, with plenty of parking on a busy road with three drive-thru lanes and plenty of parking.

### **PROPERTY HIGHLIGHTS**

- + Access: Ingress and egress Dixie Highway
- + Large rear parking lot, parking on side, and in front of, building
- Multiple closed-door offices and conference rooms
- + Finished basement
- + # of Drive-Thru Lanes: 3