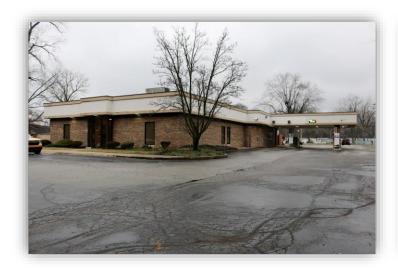

#### **PROPERTY OVERVIEW**

Office/Retail/Financial Institution building available on Dixie Highway in Bridgeport Township just south of King Road. Great visibility, with plenty of parking on a busy road with three drive-thru lanes and plenty of parking.

### **PROPERTY HIGHLIGHTS**

- + Access: Ingress and egress Dixie Highway
- + Large rear parking lot, parking on side, and in front of, building
- Multiple closed-door offices and conference rooms
- + Finished basement
- + # of Drive-Thru Lanes: 3