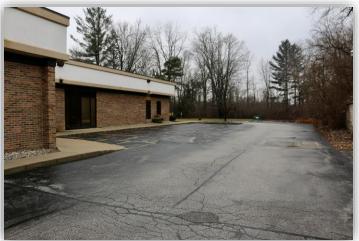

#### **PROPERTY OVERVIEW**

Office/Retail/Financial Institution building available on Dixie Highway in Bridgeport Township just south of King Road. Great visibility, with plenty of parking on a busy road with three drive-thru lanes and plenty of parking.

### **PROPERTY HIGHLIGHTS**

- + Access: Ingress and egress Dixie Highway
- + Large rear parking lot, parking on side, and in front of, building
- Multiple closed-door offices and conference rooms
- + Finished basement
- + # of Drive-Thru Lanes: 3