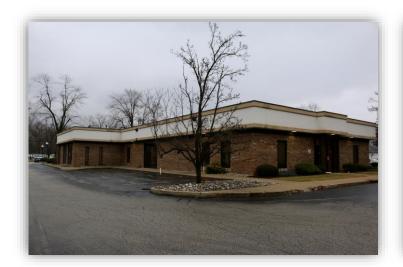

#### **PROPERTY OVERVIEW**

Office/Retail/Financial Institution building available on Dixie Highway in Bridgeport Township just south of King Road. Great visibility, with plenty of parking on a busy road with three drive-thru lanes and plenty of parking.

+ Available Space: 6,523 SF

+ Lot Size: 1.61 acres

+ 2023 SEV: \$333,400

+ Annual Taxes: \$13,442

+ Sale Price: \$350,000

+ Year Built: 1981

+ Zoning: C-1 Traditional Commercial

+ Parcel Numbers: 09-11-5-09-2017-000 & 09-11-5-09-2051-000