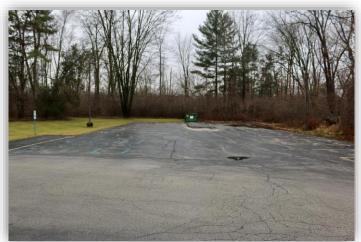

#### **PROPERTY OVERVIEW**

Office/Retail/Financial Institution building available on Dixie Highway in Bridgeport Township just south of King Road. Great visibility, with plenty of parking on a busy road with three drive-thru lanes and plenty of parking.

### **PROPERTY HIGHLIGHTS**

- + Access: Ingress and egress Dixie Highway
- + Large rear parking lot, parking on side, and in front of, building
- Multiple closed-door offices and conference rooms
- + Finished basement
- + # of Drive-Thru Lanes: 3