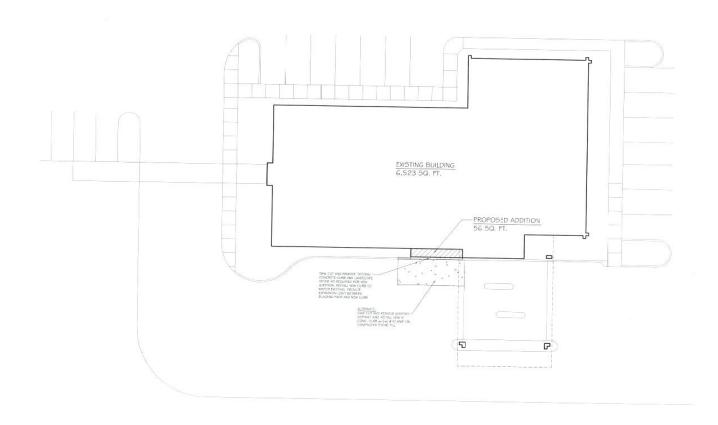

+ Available Space: 6,523 SF

+ Lot Size: 1.61 acres

+ 2023 SEV: \$333,400

+ Annual Taxes: \$13,442

+ Sale Price: \$350,000

+ Year Built: 1981

+ Zoning: C-1 Traditional Commercial

+ Parcel Numbers: 09-11-5-09-2017-000 & 09-11-5-09-2051-000

### **PROPERTY HIGHLIGHTS**

- + Access: Ingress and egress Dixie Highway
- + Large rear parking lot, parking on side, and in front of, building
- Multiple closed-door offices and conference rooms
- + Finished basement
- + # of Drive-Thru Lanes: 3