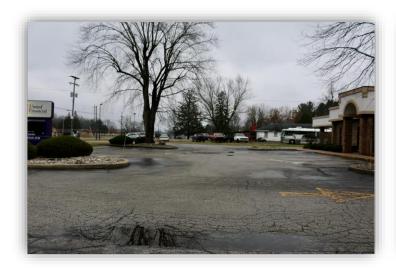

#### **PROPERTY OVERVIEW**

Office/Retail/Financial Institution building available on Dixie Highway in Bridgeport Township just south of King Road. Great visibility, with plenty of parking on a busy road with three drive-thru lanes and plenty of parking.

### **PROPERTY HIGHLIGHTS**

- + Access: Ingress and egress Dixie Highway
- + Large rear parking lot, parking on side, and in front of, building
- Multiple closed-door offices and conference rooms
- + Finished basement
- + # of Drive-Thru Lanes: 3