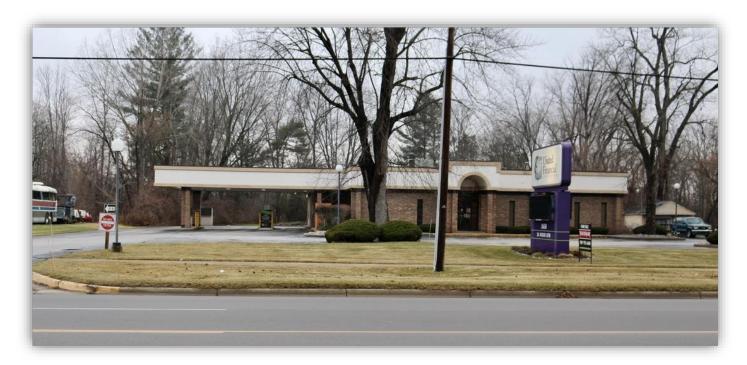

#### **PROPERTY OVERVIEW**

Office/Retail/Financial Institution building available on Dixie Highway in Bridgeport Township just south of King Road. Great visibility, with plenty of parking on a busy road with three drive-thru lanes and plenty of parking.

NO RESTRICTIONS ON FINANCIAL INSTITUTIONS

5658 Dixie Highway Saginaw, Ml 48601